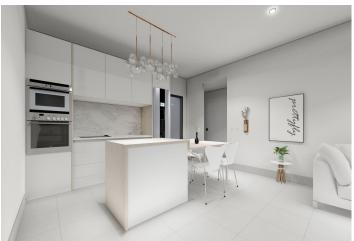

High Quality Features and Functional Design

Each villa has been built with top quality materials to offer a modern and comfortable home:

PVC exterior carpentry with thermal break and double glazing.

Fully fitted kitchen with large capacity units and white goods included.

Elegant bathrooms with suspended furniture, mirror with LED lighting and shower screens.

Security entrance door for peace of mind.

Pre-installation for ducted air conditioning.

3 photovoltaic solar panels (1.5 kW) for greater energy efficiency.