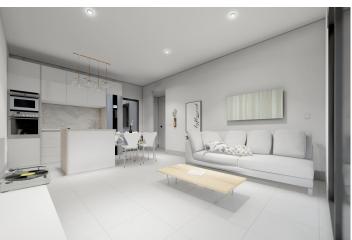

High Quality Features and Functional Design

Each villa has been built with top quality materials to offer a modern and comfortable home:

PVC exterior carpentry with thermal break and double glazing.

Fully fitted kitchen with large capacity units and white goods included.

Elegant bathrooms with suspended furniture, mirror with LED lighting and shower screens.

Security entrance door for peace of mind.

Pre-installation for ducted air conditioning.

3 photovoltaic solar panels (1.5 kW) for greater energy efficiency.