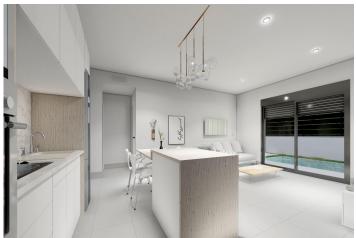

High Quality Features and Functional Design

Each villa has been built with top quality materials to offer a modern and comfortable home:

PVC exterior carpentry with thermal break and double glazing.

Fully fitted kitchen with large capacity units and white goods included.

Elegant bathrooms with suspended furniture, mirror with LED lighting and shower screens.

Security entrance door for peace of mind.

Pre-installation for ducted air conditioning.

3 photovoltaic solar panels (1.5 kW) for greater energy efficiency.