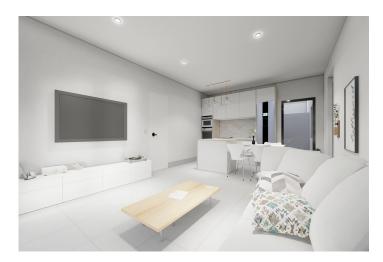

High Quality Features and Functional Design

Each villa has been built with top quality materials to offer a modern and comfortable home:

PVC exterior carpentry with thermal break and double glazing.

Fully fitted kitchen with large capacity units and white goods included.

Elegant bathrooms with suspended furniture, mirror with LED lighting and shower screens.

Security entrance door for peace of mind.

Pre-installation for ducted air conditioning.

3 photovoltaic solar panels (1.5 kW) for greater energy efficiency.