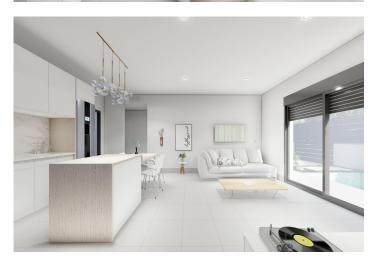

## **Beskrivning**

Semi-detached and Semi-detached Villas in Roldán, Murcia, Spain

Modern Single Storey Villas with Solarium and Private Pool

Discover this exclusive development of single-storey semi-detached and terraced villas in Roldán (Murcia), designed for comfort, style and energy efficiency. With options of 2 or 3 bedrooms and 2 bathrooms, each property has a private solarium, swimming pool and parking on the plot, ideal for enjoying the Mediterranean climate all year round.

Summer kitchen on the solarium with sink and fridge socket.