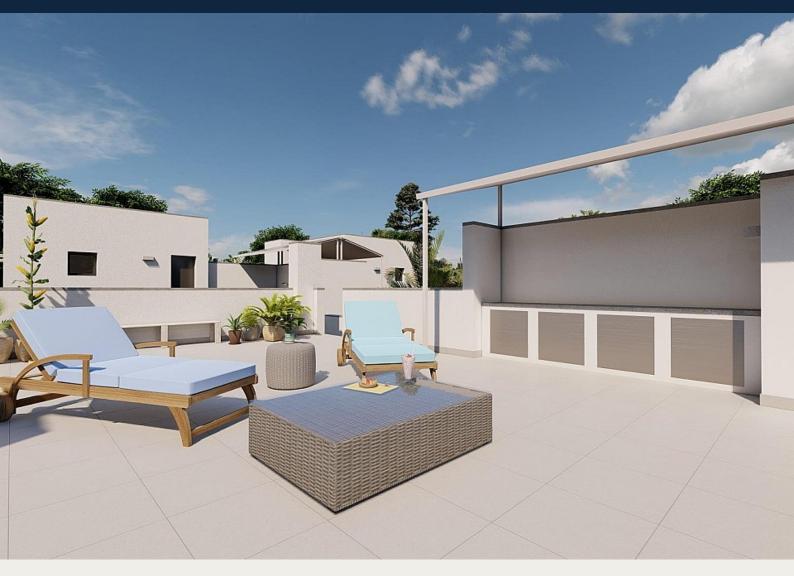

Summer kitchen on the solarium with sink and fridge socket.

Radhus i Torre Pacheco - Nyproduktion

**TORRE PACHECO** 332.900€ ID # N8781

90m<sup>2</sup>

188m²

- Pool: Privat
- Close To Schools
- Dakterras
- Nära golbana
- Pre-installed air conditioning

T: +34 966 69 51 52