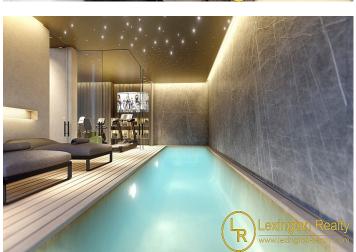

### CALPE

ID # CB7913

• Pool: Privat

• Heated Pool

Domotics

• Havsutsikt

- Т
- Second parking place
- Home Bar
- Walk In Wardrobe
- Söderläge

- Spa
- Home Cinema
- Staff Accommodation

- Close To Marina
- Indoor Pool
- Landscaped Gardens

#### Beskrivning

An amphitheatre layout with a seven - metre high glass façade with panoramic sea views ensures that the magical location is fully utilised, while a two - storey infinity pool brings the outdoors inside. With this project we have created a space that connects with nature and enhances the views and sensations of the local environment, blending in with its surroundings and maintaining the beauty of the landscape... From the macro, the architecture of the building and the design of the garden, to the micro, the painting of the walls, the pool tiles, the lighting and even the door handles, all the elements have been chosen or elaborated under the supervision of our te am of spe- cialists who make up the Signature Projects family. If privacy is the new luxury, this five - bedroom super villa is a new high water mark. It features three independent but interconnected suites with their own bathrooms and dressing rooms, plus tw o further bedrooms with their own individual bathrooms. The property's exceptional facilities include a huge terrace with panoramic sea views, different living areas, a private gym and spa with gym, sauna and indoor heated pool, a cin- ema room, a wine cella r with bar and lounge, landscaped gardens and a domotic system that allows us to control the entire property and create automatic scenes