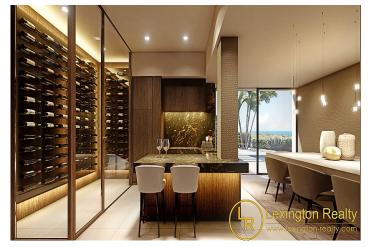

### CALPE

ID # CB7913

• Pool: Privat

• Heated Pool

Domotics

• Havsutsikt

- Т
- Second parking place
- Home Bar
- Walk In Wardrobe
- Söderläge

- Spa
- Home Cinema
- Staff Accommodation

#### Beskrivning

An amphitheatre layout with a seven - metre high glass façade with panoramic sea views ensures that the magical location is fully utilised, while a two - storey infinity pool brings the outdoors inside. With this project we have created a space that connects with nature and enhances the views and sensations of the local environment, blending in with its surroundings and maintaining the beauty of the landscape... From the macro, the architecture of the building and the design of the garden, to the micro, the painting of the walls, the pool tiles, the lighting and even the door handles, all the elements have been chosen or elaborated under the supervision of our te am of spe- cialists who make up the Signature Projects family. If privacy is the new luxury, this five - bedroom super villa is a new high water mark. It features three independent but interconnected suites with their own bathrooms and dressing rooms, plus tw o further bedrooms with their own individual bathrooms. The property's exceptional facilities include a huge terrace with panoramic sea views, different living areas, a private gym and spa with gym, sauna and indoor heated pool, a cin- ema room, a wine cella r with bar and lounge, landscaped gardens and a domotic system that allows us to control the entire property and create automatic scenes