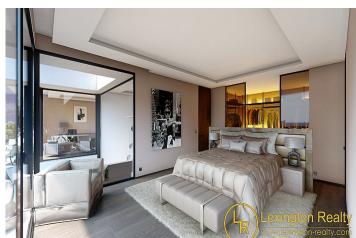

### CALPE

ID # CB7913

• Pool: Privat

• Heated Pool

Domotics

• Havsutsikt

- Т
- Second parking place
- Home Bar
- Walk In Wardrobe
- Söderläge

- Spa
- Home Cinema
- Staff Accommodation

#### Beskrivning

An amphitheatre layout with a seven - metre high glass façade with panoramic sea views ensures that the magical location is fully utilised, while a two - storey infinity pool brings the outdoors inside. With this project we have created a space that connects with nature and enhances the views and sensations of the local environment, blending in with its surroundings and maintaining the beauty of the landscape... From the macro, the architecture of the building and the design of the garden, to the micro, the painting of the walls, the pool tiles, the lighting and even the door handles, all the elements have been chosen or elaborated under the supervision of our te am of spe- cialists who make up the Signature Projects family. If privacy is the new luxury, this five - bedroom super villa is a new high water mark. It features three independent but interconnected suites with their own bathrooms and dressing rooms, plus tw o further bedrooms with their own individual bathrooms. The property's exceptional facilities include a huge terrace with panoramic sea views, different living areas, a private gym and spa with gym, sauna and indoor heated pool, a cin- ema room, a wine cella r with bar and lounge, landscaped gardens and a domotic system that allows us to control the entire property and create automatic scenes