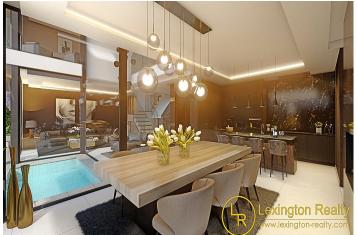

### CALPE

ID # CB7913

• Pool: Privat

• Heated Pool

Domotics

• Havsutsikt

- Т
- Second parking place
- Home Bar
- Walk In Wardrobe
- Söderläge

- Spa
- Home Cinema
- Staff Accommodation

#### Beskrivning

An amphitheatre layout with a seven - metre high glass façade with panoramic sea views ensures that the magical location is fully utilised, while a two - storey infinity pool brings the outdoors inside. With this project we have created a space that connects with nature and enhances the views and sensations of the local environment, blending in with its surroundings and maintaining the beauty of the landscape... From the macro, the architecture of the building and the design of the garden, to the micro, the painting of the walls, the pool tiles, the lighting and even the door handles, all the elements have been chosen or elaborated under the supervision of our te am of spe- cialists who make up the Signature Projects family. If privacy is the new luxury, this five - bedroom super villa is a new high water mark. It features three independent but interconnected suites with their own bathrooms and dressing rooms, plus tw o further bedrooms with their own individual bathrooms. The property's exceptional facilities include a huge terrace with panoramic sea views, different living areas, a private gym and spa with gym, sauna and indoor heated pool, a cin- ema room, a wine cella r with bar and lounge, landscaped gardens and a domotic system that allows us to control the entire property and create automatic scenes