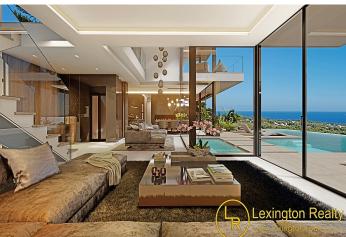

### CALPE

ID # CB7913

• Pool: Privat

• Heated Pool

Domotics

• Havsutsikt

- Т
- Second parking place
- Home Bar
- Walk In Wardrobe
- Söderläge

- Spa
- Home Cinema
- Staff Accommodation

#### Beskrivning

An amphitheatre layout with a seven - metre high glass façade with panoramic sea views ensures that the magical location is fully utilised, while a two - storey infinity pool brings the outdoors inside. With this project we have created a space that connects with nature and enhances the views and sensations of the local environment, blending in with its surroundings and maintaining the beauty of the landscape... From the macro, the architecture of the building and the design of the garden, to the micro, the painting of the walls, the pool tiles, the lighting and even the door handles, all the elements have been chosen or elaborated under the supervision of our te am of spe- cialists who make up the Signature Projects family. If privacy is the new luxury, this five - bedroom super villa is a new high water mark. It features three independent but interconnected suites with their own bathrooms and dressing rooms, plus tw o further bedrooms with their own individual bathrooms. The property's exceptional facilities include a huge terrace with panoramic sea views, different living areas, a private gym and spa with gym, sauna and indoor heated pool, a cin- ema room, a wine cella r with bar and lounge, landscaped gardens and a domotic system that allows us to control the entire property and create automatic scenes