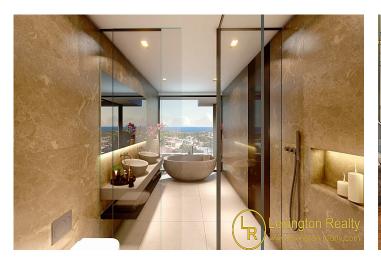

### CALPE

ID # CB7913

• Pool: Privat

• Heated Pool

Domotics

• Havsutsikt

- Т
- Second parking place
- Home Bar
- Walk In Wardrobe
- Söderläge

- Spa
- Home Cinema
- Staff Accommodation

#### Beskrivning

An amphitheatre layout with a seven - metre high glass façade with panoramic sea views ensures that the magical location is fully utilised, while a two - storey infinity pool brings the outdoors inside. With this project we have created a space that connects with nature and enhances the views and sensations of the local environment, blending in with its surroundings and maintaining the beauty of the landscape... From the macro, the architecture of the building and the design of the garden, to the micro, the painting of the walls, the pool tiles, the lighting and even the door handles, all the elements have been chosen or elaborated under the supervision of our te am of spe- cialists who make up the Signature Projects family. If privacy is the new luxury, this five - bedroom super villa is a new high water mark. It features three independent but interconnected suites with their own bathrooms and dressing rooms, plus tw o further bedrooms with their own individual bathrooms. The property's exceptional facilities include a huge terrace with panoramic sea views, different living areas, a private gym and spa with gym, sauna and indoor heated pool, a cin- ema room, a wine cella r with bar and lounge, landscaped gardens and a domotic system that allows us to control the entire property and create automatic scenes