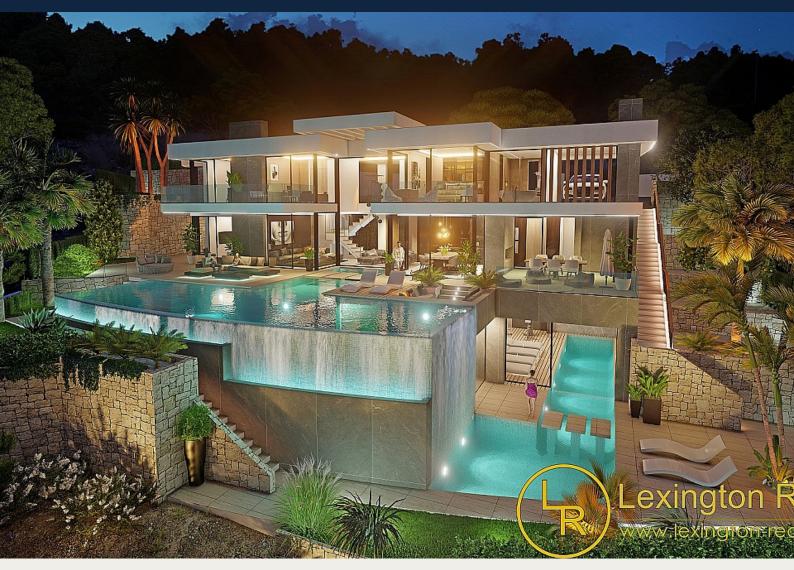

### CALPE

ID # CB7913

• Pool: Privat

• Heated Pool

Domotics

• Havsutsikt

- Т
- Second parking place
- Home Bar
- Walk In Wardrobe
- Söderläge

- Spa
- Home Cinema
- Staff Accommodation

#### Beskrivning

An amphitheatre layout with a seven - metre high glass façade with panoramic sea views ensures that the magical location is fully utilised, while a two - storey infinity pool brings the outdoors inside. With this project we have created a space that connects with nature and enhances the views and sensations of the local environment, blending in with its surroundings and maintaining the beauty of the landscape... From the macro, the architecture of the building and the design of the garden, to the micro, the painting of the walls, the pool tiles, the lighting and even the door handles, all the elements have been chosen or elaborated under the supervision of our te am of spe- cialists who make up the Signature Projects family. If privacy is the new luxury, this five - bedroom super villa is a new high water mark. It features three independent but interconnected suites with their own bathrooms and dressing rooms, plus tw o further bedrooms with their own individual bathrooms. The property's exceptional facilities include a huge terrace with panoramic sea views, different living areas, a private gym and spa with gym, sauna and indoor heated pool, a cin- ema room, a wine cella r with bar and lounge, landscaped gardens and a domotic system that allows us to control the entire property and create automatic scenes