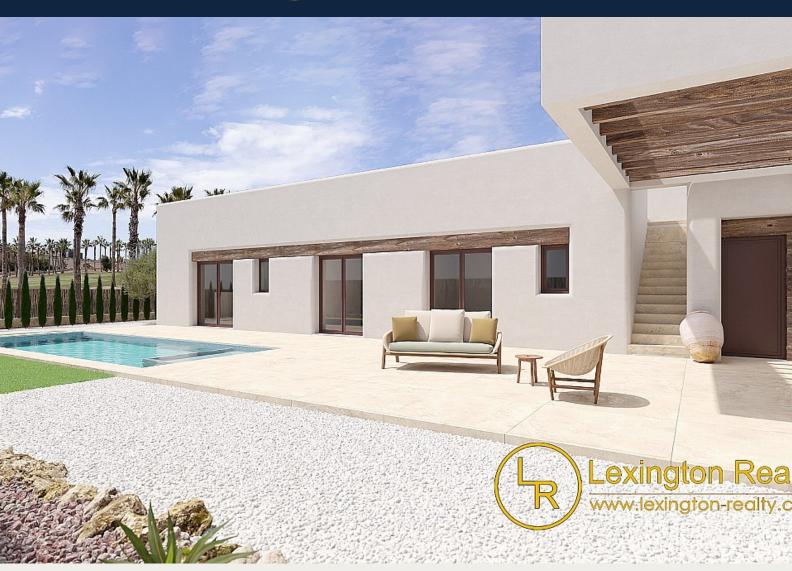

## **Beskrivning**

Contemporary Mediterranean concept, characterised by simplicity and functionality and a modern mix of materials

A new development, located in the first line of La Finca Golf Resort in the town of Algorfa, close to the most exclusive 5-star resorts.

The project consists of 7 villas with 3 bedrooms and 2 bathrooms on one level, including a fully equipped kitchen and private pool. A private covered parking space with pergola, electric roller shutters, domotics and alarm system are just some of the main specifications of this exclusive project.

The south-facing pool provides ample exposure to the sun during the day, with reduced intensity in the evening, allowing for wonderful dinners on the terrace overlooking the spectacular golf course.

Each property offers a high level of energy certification. This is made possible by the thermal insulation of the roofs and walls, aluminium double-glazed joinery and the installation of 4 solar panels.

A complex of detached villas with a Mediterranean character. Clean lines, textures and colours contribute to the character of the project, integrating it with the exclusive and natural surroundings. The unique façade combines white single-layer render with imitation wood lintels.