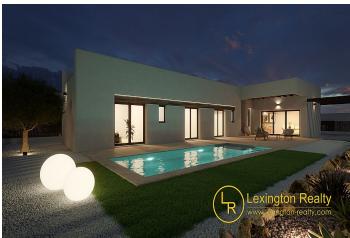

The south-facing pool provides ample exposure to the sun during the day, with reduced intensity in the evening, allowing for wonderful dinners on the terrace overlooking the spectacular golf course.

Each property offers a high level of energy certification. This is made possible by the thermal insulation of the roofs and walls, aluminium double-glazed joinery and the installation of 4 solar panels.

A complex of detached villas with a Mediterranean character. Clean lines, textures and colours contribute to the character of the project, integrating it with the exclusive and natural surroundings. The unique façade combines white single-layer render with imitation wood lintels.