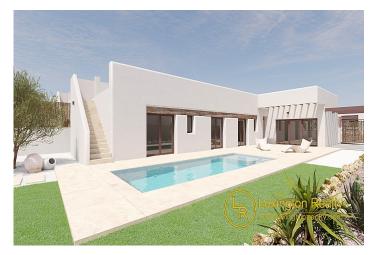

The project consists of 7 villas with 3 bedrooms and 2 bathrooms on one level, including a fully equipped kitchen and private pool. A private covered parking space with pergola, electric roller shutters, domotics and alarm system are just some of the main specifications of this exclusive project.

Each villa has the best south-facing orientation, enjoying access to sunlight all year round. The houses enjoy plenty of natural light, reducing electricity consumption and allowing natural ventilation in every room.

The south-facing pool provides ample exposure to the sun during the day, with reduced intensity in the evening, allowing for wonderful dinners on the terrace overlooking the spectacular golf course.

Each property offers a high level of energy certification. This is made possible by the thermal insulation of the roofs and walls, aluminium double-glazed joinery and the installation of 4 solar panels.

A complex of detached villas with a Mediterranean character. Clean lines, textures and colours contribute to the character of the project, integrating it with the exclusive and natural surroundings. The unique façade combines white single-layer render with imitation wood lintels.