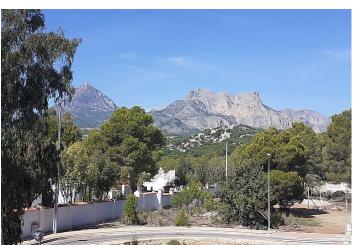

The corner plot measures 600 square meters. From the house you have sea-view and various mountain views.

Main floor, 147 m2, offers a large living room with an American kitchen. From the kitchen area is access to a south-east facing terrace, partly covered and partly with a pergola roof. The main floor bedroom has a walk-in wardrobe and a bathroom. A utility room is also located on this level.