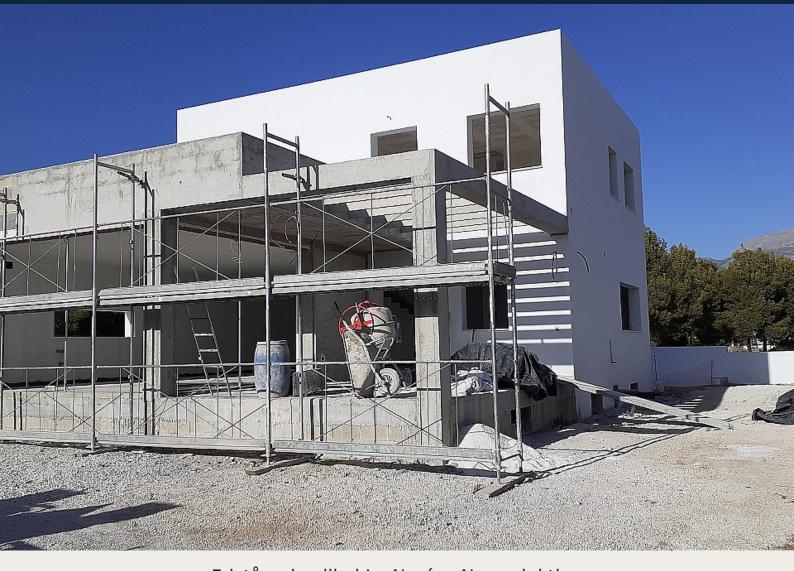

## **Beskrivning**

Luxury villa in construction

This new luxury villa in construction, is situated in a quiet urbanization only 5 minutes' drive from the picturesque old town and the beach of Altea. After a few minutes you can also be in the two small towns of La Nucia and Alfas del Pi.

The corner plot measures 600 square meters. From the house you have sea-view and various mountain views.

Main floor, 147 m2, offers a large living room with an American kitchen. From the kitchen area is access to a south-east facing terrace, partly covered and partly with a pergola roof. The main floor bedroom has a walk-in wardrobe and a bathroom. A utility room is also located on this level.

First floor, 125 square meter, has three bedrooms with bathrooms ensuite. Two of the bedrooms have access to a south facing terrace.

A basement, of 119 m2, with parking for several cars.

The three floors are connected by an internal staircase The house is constructed according to applicable requirements and standards.

Urban gas. Floor heating. Six air-condition units.

There are two entrances to the property. The garden area is to be finished by the new owners. Leaving the design of this area open. But a 12 m2 pool is already constructed in the front yard.