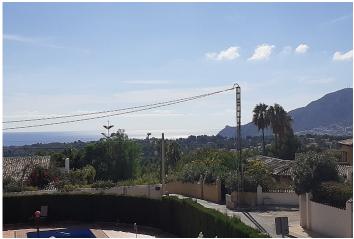

The corner plot measures 600 square meters. From the house you have sea-view and various mountain views.

Main floor, 147 m2, offers a large living room with an American kitchen. From the kitchen area is access to a south-east facing terrace, partly covered and partly with a pergola roof. The main floor bedroom has a walk-in wardrobe and a bathroom. A utility room is also located on this level.

The urbanization offers various playgrounds and a wide variety of sports courts. A small and a big football court. Two tennis courts. Two pétanque lanes. Here is also an exercise area with work-out machines.