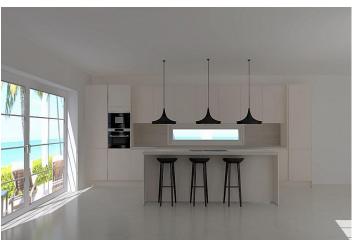

The corner plot measures 600 square meters. From the house you have sea-view and various mountain views.

Main floor, 147 m2, offers a large living room with an American kitchen. From the kitchen area is access to a south-east facing terrace, partly covered and partly with a pergola roof. The main floor bedroom has a walk-in wardrobe and a bathroom. A utility room is also located on this level.