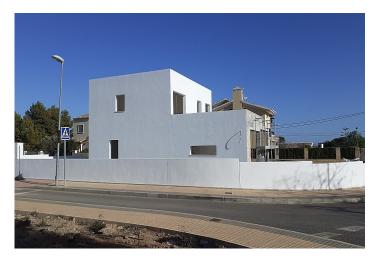

The corner plot measures 600 square meters. From the house you have sea-view and various mountain views.

Main floor, 147 m2, offers a large living room with an American kitchen. From the kitchen area is access to a south-east facing terrace, partly covered and partly with a pergola roof. The main floor bedroom has a walk-in wardrobe and a bathroom. A utility room is also located on this level.

Urban gas. Floor heating. Six air-condition units.

There are two entrances to the property. The garden area is to be finished by the new owners. Leaving the design of this area open. But a 12 m2 pool is already constructed in the front yard.