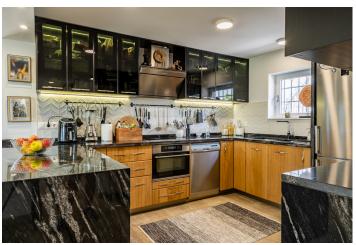

## **Beskrivning**

Fantastic and unique finca in Alfas del Pi! This property consists of a house completely renovated, renovated and extended, on a large plot of approximately 2600m2. The house was completely renovated in 2017, transforming it into a modern house, built with top quality materials. It sits on a large, very private and undisturbed plot, just a few minutes walk from the village centre. The plot houses a golf area with putting green, 2 bunkers and chipping areas. There is also a tennis court (surface to be renovated), and an absolutely fantastic garden with tropical fruit trees, palm trees and olive trees. And of course the property has a fantastic view towards the sea! On the main floor of the house there is a bright open living room/kitchen of almost 60m2 - Outside the living room there is a covered terrace for hot summer days! There is also a beautiful greenhouse house, perfect for flowers and vegetables. In addition 2 large bedrooms 2 bathrooms, and an additional large room that can be used as another bedroom, an office, or even as a separate apartment. There is also a guest toilet. On the ground floor there are 2 large bedrooms, a bathroom, and a large laundry room. Everything is new, including electrical, sanitary and heating installations. There is also a large garage, which has been converted into a gym and storage.