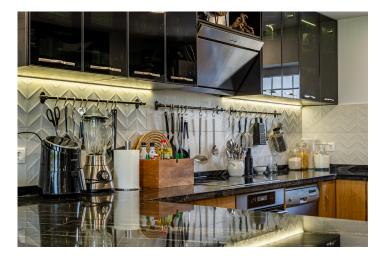

## **Beskrivning**

Fantastic and unique finca in Alfas del Pi! This property consists of a house completely renovated, renovated and extended, on a large plot of approximately 2600m2. The house was completely renovated in 2017, transforming it into a modern house, built with top quality materials. It sits on a large, very private and undisturbed plot, just a few minutes walk from the village centre. The plot houses a golf area with putting green, 2 bunkers and chipping areas. There is also a tennis court (surface to be renovated), and an absolutely fantastic garden with tropical fruit trees, palm trees and olive trees. And of course the property has a fantastic view towards the sea! On the main floor of the house there is a bright open living room/kitchen of almost 60m2 - Outside the living room there is a covered terrace for hot summer days! There is also a beautiful greenhouse house, perfect for flowers and vegetables. In addition 2 large bedrooms 2 bathrooms, and an additional large room that can be used as another bedroom, an office, or even as a separate apartment. There is also a guest toilet. On the ground floor there are 2 large bedrooms, a bathroom, and a large laundry room. Everything is new, including electrical, sanitary and heating installations. There is also a large garage, which has been converted into a gym and storage.