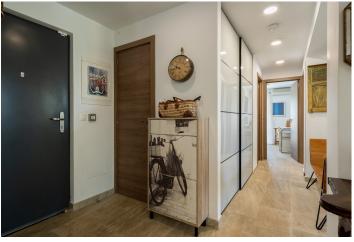

Fristående villa i Alfas del Pi - Begagnade

ALFAS DEL PI 895.000€ ID # ES4311

260m<sup>2</sup>

2600m<sup>2</sup>

• Terrass

Garage

Luftkonditionering

• Spis

## **Beskrivning**

Fantastic and unique finca in Alfas del Pi! This property consists of a house completely renovated, renovated and extended, on a large plot of approximately 2600m2. The house was completely renovated in 2017, transforming it into a modern house, built with top quality materials. It sits on a large, very private and undisturbed plot, just a few minutes walk from the village centre. The plot houses a golf area with putting green, 2 bunkers and chipping areas. There is also a tennis court (surface to be renovated), and an absolutely fantastic garden with tropical fruit trees, palm trees and olive trees. And of course the property has a fantastic view towards the sea! On the main floor of the house there is a bright open living room/kitchen of almost 60m2 - Outside the living room there is a covered terrace for hot summer days! There is also a beautiful greenhouse house, perfect for flowers and vegetables. In addition 2 large bedrooms 2 bathrooms, and an additional large room that can be used as another bedroom, an office, or even as a separate apartment. There is also a guest toilet. On the ground floor there are 2 large bedrooms, a bathroom, and a large laundry room. Everything is new, including electrical, sanitary and heating installations. There is also a large garage, which has been converted into a gym and storage.