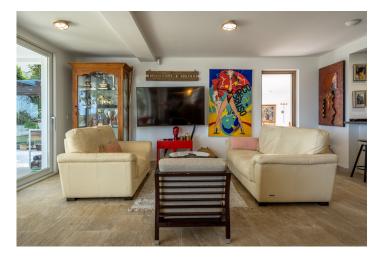

## **Beskrivning**

Fantastic and unique finca in Alfas del Pi! This property consists of a house completely renovated, renovated and extended, on a large plot of approximately 2600m2. The house was completely renovated in 2017, transforming it into a modern house, built with top quality materials. It sits on a large, very private and undisturbed plot, just a few minutes walk from the village centre. The plot houses a golf area with putting green, 2 bunkers and chipping areas. There is also a tennis court (surface to be renovated), and an absolutely fantastic garden with tropical fruit trees, palm trees and olive trees. And of course the property has a fantastic view towards the sea! On the main floor of the house there is a bright open living room/kitchen of almost 60m2 - Outside the living room there is a covered terrace for hot summer days! There is also a beautiful greenhouse house, perfect for flowers and vegetables. In addition 2 large bedrooms 2 bathrooms, and an additional large room that can be used as another bedroom, an office, or even as a separate apartment. There is also a guest toilet. On the ground floor there are 2 large bedrooms, a bathroom, and a large laundry room. Everything is new, including electrical, sanitary and heating installations. There is also a large garage, which has been converted into a gym and storage.