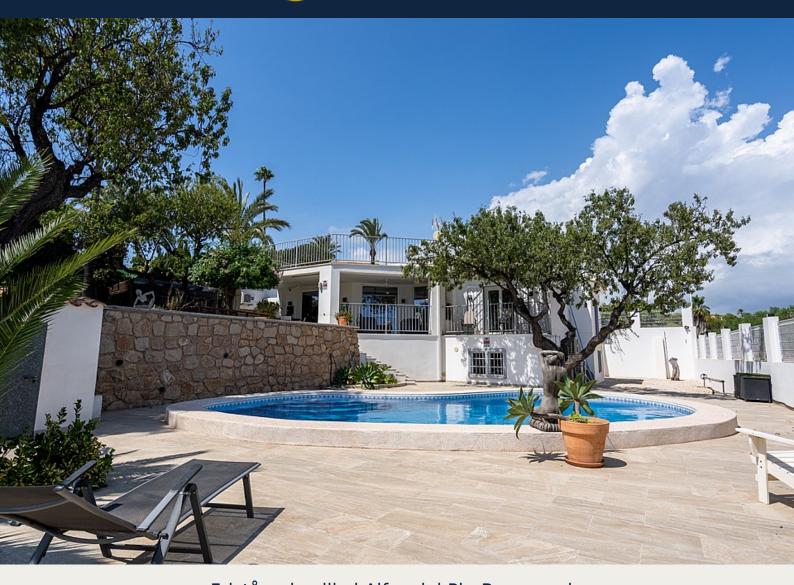

Fristående villa i Alfas del Pi - Begagnade

ALFAS DEL PI 895.000€ ID # ES4311

260m<sup>2</sup>

2600m<sup>2</sup>

• Terrass

Garage

Luftkonditionering

• Spis

## **Beskrivning**

Fantastic and unique finca in Alfas del Pi! This property consists of a house completely renovated, renovated and extended, on a large plot of approximately 2600m2. The house was completely renovated in 2017, transforming it into a modern house, built with top quality materials. It sits on a large, very private and undisturbed plot, just a few minutes walk from the village centre. The plot houses a golf area with putting green, 2 bunkers and chipping areas. There is also a tennis court (surface to be renovated), and an absolutely fantastic garden with tropical fruit trees, palm trees and olive trees. And of course the property has a fantastic view towards the sea! On the main floor of the house there is a bright open living room/kitchen of almost 60m2 - Outside the living room there is a covered terrace for hot summer days! There is also a beautiful greenhouse house, perfect for flowers and vegetables. In addition 2 large bedrooms 2 bathrooms, and an additional large room that can be used as another bedroom, an office, or even as a separate apartment. There is also a guest toilet. On the ground floor there are 2 large bedrooms, a bathroom, and a large laundry room. Everything is new, including electrical, sanitary and heating installations. There is also a large garage, which has been converted into a gym and storage.