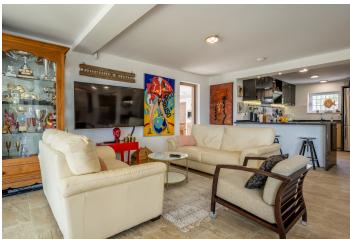

## **Beskrivning**

Fantastic and unique finca in Alfas del Pi! This property consists of a house completely renovated, renovated and extended, on a large plot of approximately 2600m2. The house was completely renovated in 2017, transforming it into a modern house, built with top quality materials. It sits on a large, very private and undisturbed plot, just a few minutes walk from the village centre. The plot houses a golf area with putting green, 2 bunkers and chipping areas. There is also a tennis court (surface to be renovated), and an absolutely fantastic garden with tropical fruit trees, palm trees and olive trees. And of course the property has a fantastic view towards the sea! On the main floor of the house there is a bright open living room/kitchen of almost 60m2 - Outside the living room there is a covered terrace for hot summer days! There is also a beautiful greenhouse house, perfect for flowers and vegetables. In addition 2 large bedrooms 2 bathrooms, and an additional large room that can be used as another bedroom, an office, or even as a separate apartment. There is also a guest toilet. On the ground floor there are 2 large bedrooms, a bathroom, and a large laundry room. Everything is new, including electrical, sanitary and heating installations. There is also a large garage, which has been converted into a gym and storage.