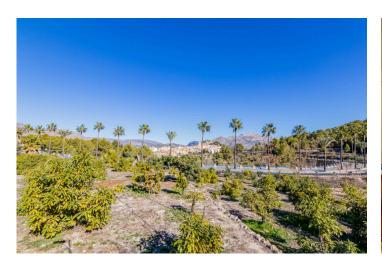

## **Beskrivning**

We present a unique finca strategically located between La Nucía and Polop, with panoramic views of Polop and the Sleeping Lion, close to all services and amenities. On a plot of 11,000 square meters, this property features fruit trees in production, such as orange, lemon and avocado trees, along with two ponds to ensure water supply. The farm stands out for its sustainability as it has solar panels. The property covers a total of 313 square meters, divided into two independent apartments and a versatile garage-storage room with various possibilities of use. The first house offers a living-dining room, separate kitchen, interior patio, pellet fireplace, two bedrooms and a bathroom. The second room consists of a bright living-dining room, two bedrooms, a bathroom and a bedroom with an en-suite bathroom. Both homes communicate with each other, and have air conditioning, fireplaces and fitted wardrobes. It also has an outdoor barbecue and a greenhouse to enjoy moments outdoors. With its unique combination of agricultural production, modern amenities, panoramic views and sustainability, this estate represents an exceptional opportunity for those seeking a rural lifestyle without sacrificing elegance and functionality in this unique property.