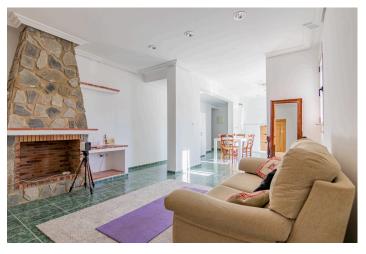

## **Beskrivning**

We present a unique finca strategically located between La Nucía and Polop, with panoramic views of Polop and the Sleeping Lion, close to all services and amenities. On a plot of 11,000 square meters, this property features fruit trees in production, such as orange, lemon and avocado trees, along with two ponds to ensure water supply. The farm stands out for its sustainability as it has solar panels. The property covers a total of 313 square meters, divided into two independent apartments and a versatile garage-storage room with various possibilities of use. The first house offers a living-dining room, separate kitchen, interior patio, pellet fireplace, two bedrooms and a bathroom. The second room consists of a bright living-dining room, two bedrooms, a bathroom and a bedroom with an en-suite bathroom. Both homes communicate with each other, and have air conditioning, fireplaces and fitted wardrobes. It also has an outdoor barbecue and a greenhouse to enjoy moments outdoors. With its unique combination of agricultural production, modern amenities, panoramic views and sustainability, this estate represents an exceptional opportunity for those seeking a rural lifestyle without sacrificing elegance and functionality in this unique property.