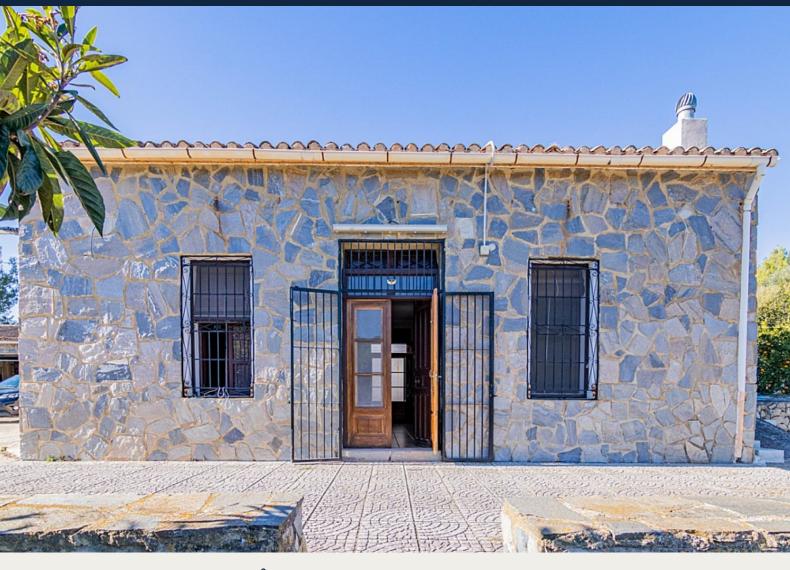

## **Beskrivning**

We present a unique finca strategically located between La Nucía and Polop, with panoramic views of Polop and the Sleeping Lion, close to all services and amenities. On a plot of 11,000 square meters, this property features fruit trees in production, such as orange, lemon and avocado trees, along with two ponds to ensure water supply. The farm stands out for its sustainability as it has solar panels. The property covers a total of 313 square meters, divided into two independent apartments and a versatile garage-storage room with various possibilities of use. The first house offers a living-dining room, separate kitchen, interior patio, pellet fireplace, two bedrooms and a bathroom. The second room consists of a bright living-dining room, two bedrooms, a bathroom and a bedroom with an en-suite bathroom. Both homes communicate with each other, and have air conditioning, fireplaces and fitted wardrobes. It also has an outdoor barbecue and a greenhouse to enjoy moments outdoors. With its unique combination of agricultural production, modern amenities, panoramic views and sustainability, this estate represents an exceptional opportunity for those seeking a rural lifestyle without sacrificing elegance and functionality in this unique property.