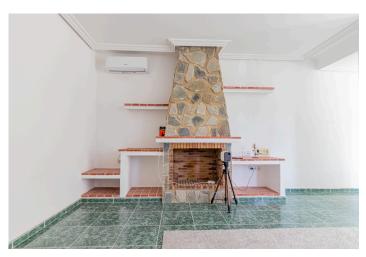

## **Beskrivning**

We present a unique finca strategically located between La Nucía and Polop, with panoramic views of Polop and the Sleeping Lion, close to all services and amenities. On a plot of 11,000 square meters, this property features fruit trees in production, such as orange, lemon and avocado trees, along with two ponds to ensure water supply. The farm stands out for its sustainability as it has solar panels. The property covers a total of 313 square meters, divided into two independent apartments and a versatile garage-storage room with various possibilities of use. The first house offers a living-dining room, separate kitchen, interior patio, pellet fireplace, two bedrooms and a bathroom. The second room consists of a bright living-dining room, two bedrooms, a bathroom and a bedroom with an en-suite bathroom. Both homes communicate with each other, and have air conditioning, fireplaces and fitted wardrobes. It also has an outdoor barbecue and a greenhouse to enjoy moments outdoors. With its unique combination of agricultural production, modern amenities, panoramic views and sustainability, this estate represents an exceptional opportunity for those seeking a rural lifestyle without sacrificing elegance and functionality in this unique property.