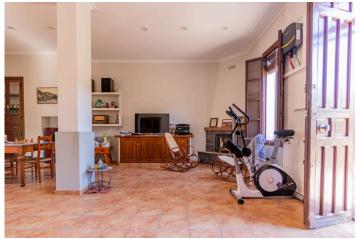

## **Beskrivning**

We present a unique finca strategically located between La Nucía and Polop, with panoramic views of Polop and the Sleeping Lion, close to all services and amenities. On a plot of 11,000 square meters, this property features fruit trees in production, such as orange, lemon and avocado trees, along with two ponds to ensure water supply. The farm stands out for its sustainability as it has solar panels. The property covers a total of 313 square meters, divided into two independent apartments and a versatile garage-storage room with various possibilities of use. The first house offers a living-dining room, separate kitchen, interior patio, pellet fireplace, two bedrooms and a bathroom. The second room consists of a bright living-dining room, two bedrooms, a bathroom and a bedroom with an en-suite bathroom. Both homes communicate with each other, and have air conditioning, fireplaces and fitted wardrobes. It also has an outdoor barbecue and a greenhouse to enjoy moments outdoors. With its unique combination of agricultural production, modern amenities, panoramic views and sustainability, this estate represents an exceptional opportunity for those seeking a rural lifestyle without sacrificing elegance and functionality in this unique property.