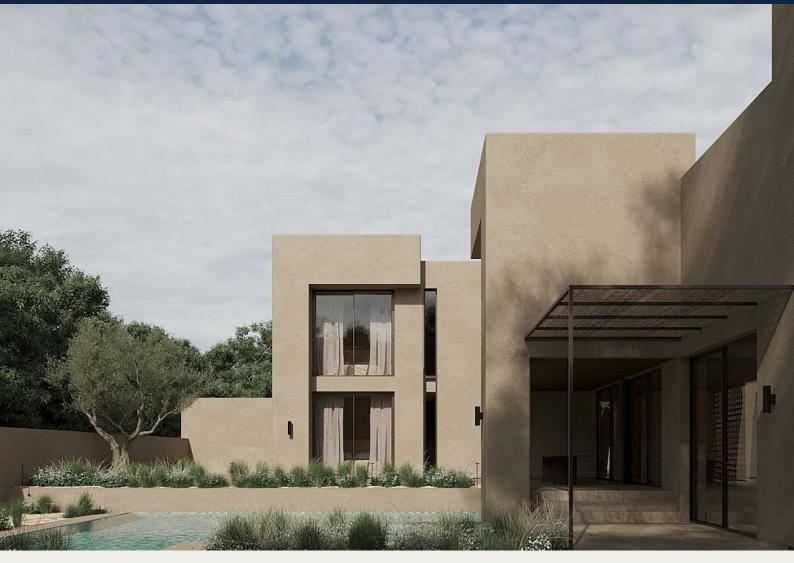

### Beskrivning

New project of a very exclusive detached villa for sale in La Nucía. The plot has 800 meters located in a recently urbanized area with excellent connections to both Altea and La Nucía. On this plot there is a house distributed over 3 floors. On the ground floor we find an entrance hall with guest toilet, master bedroom with en-suite bathroom, double height living - dining room next to an open kitchen. The first floor is divided into two bedrooms with en-suite bathrooms and dressing rooms. Both have a direct view of the sea. Special attention is paid to detail, and the arrangement of furniture and lighting is carefully planned to ensure comfort. From this floor there is access to an outdoor terrace with views that reach from the Puig Campana and the Serra de Bernia to the sea. The basement is an open-plan space which can accommodate different and varied uses. The garden follows the same geometric composition as the house, creating a sense of continuity and cohesion between the interior and exterior. The swimming pool is the central feature of the garden design that serves as an exterior connection between the different levels of the plot and the house.