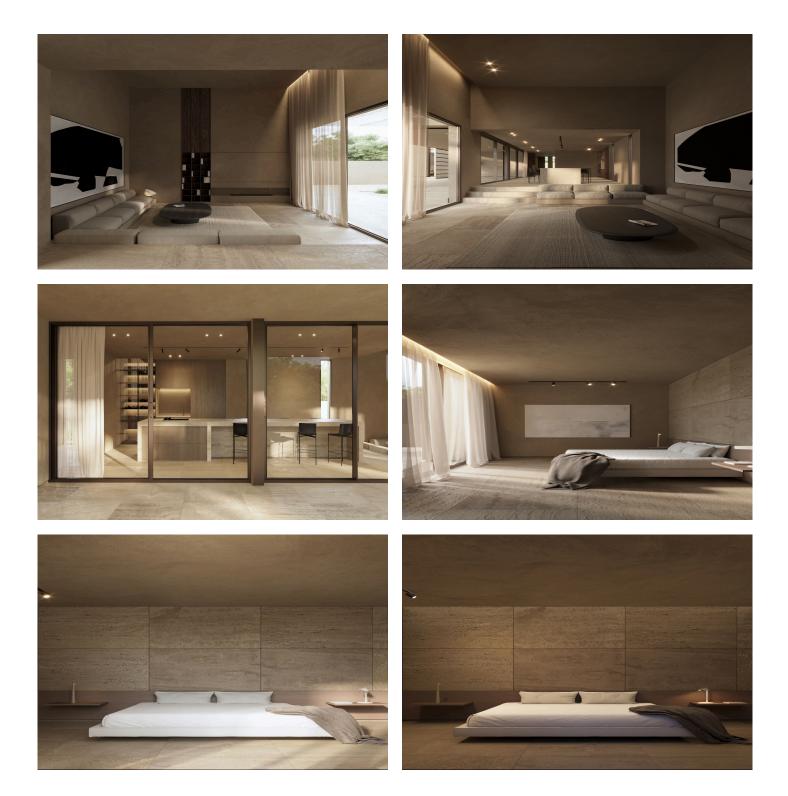

### Beskrivning

New project of a very exclusive detached villa for sale in La Nucía. The plot has 800 meters located in a recently urbanized area with excellent connections to both Altea and La Nucía. On this plot there is a house distributed over 3 floors. On the ground floor we find an entrance hall with guest toilet, master bedroom with en-suite bathroom, double height living - dining room next to an open kitchen. The first floor is divided into two bedrooms with en-suite bathrooms and dressing rooms. Both have a direct view of the sea. Special attention is paid to detail, and the arrangement of furniture and lighting is carefully planned to ensure comfort. From this floor there is access to an outdoor terrace with views that reach from the Puig Campana and the Serra de Bernia to the sea. The basement is an open-plan space which can accommodate different and varied uses. The garden follows the same geometric composition as the house, creating a sense of continuity and cohesion between the interior and exterior. The swimming pool is the central feature of the garden design that serves as an exterior connection between the different levels of the plot and the house.