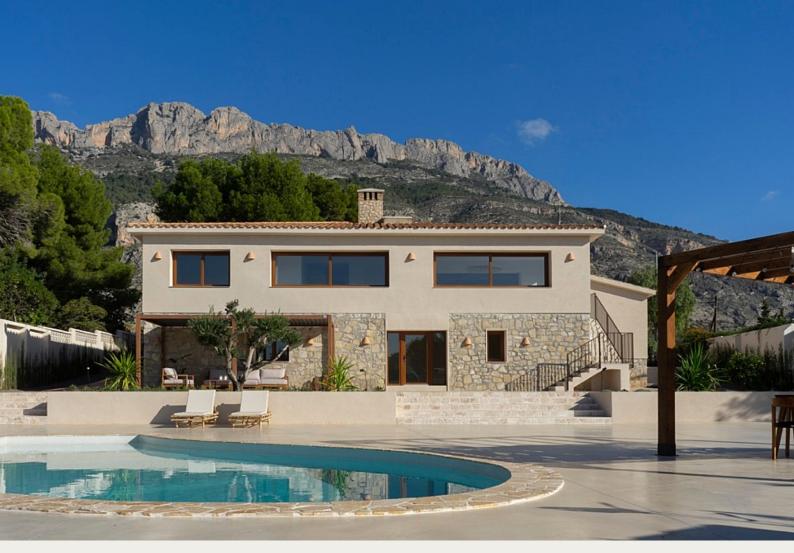

#### Beskrivning

New project of a finished detached Mediterranean style villa for sale in Altea, in the middle of nature and at the foot of Serra Bernia. It is located on a plot of 1,600 m2 and a rustic plot "Bosque" of 3,792 m2. The house is distributed over two floors. The main floor is distributed in the day area and the night area. Both spaces are accessed from the entrance hall. The night area is distributed in 4 bedrooms, 2 of them with en-suite bathrooms and 1 bathroom. The day area is conceived as an open and continuous space in which we find 1 toilet, the laundry room, the kitchen with island, a bright and open living room with fireplace and the dining room from which you can enjoy wonderful views of the mountains. The ground floor is distributed in two fully equipped guest apartments that have access from the outside, as well as a laundry room and a totally open space of 57 m2 that can be given various uses. Outside the house we can enjoy a wonderful plot where there is a paved terrace with pergola, barbecue area and the swimming pool, as well as another paved space surrounded by native vegetation that connects directly with the forest, a natural space that provides the opportunity to enjoy tranquility and privacy, as well as the beauty of nature. Top qualities, and it is delivered fully furnished.