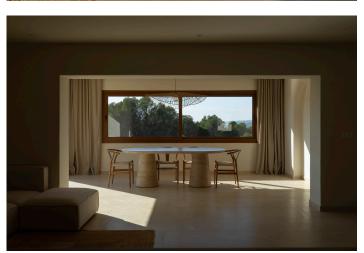

#### Beskrivning

New project of a finished detached Mediterranean style villa for sale in Altea, in the middle of nature and at the foot of Serra Bernia. It is located on a plot of 1,600 m2 and a rustic plot "Bosque" of 3,792 m2. The house is distributed over two floors. The main floor is distributed in the day area and the night area. Both spaces are accessed from the entrance hall. The night area is distributed in 4 bedrooms, 2 of them with en-suite bathrooms and 1 bathroom. The day area is conceived as an open and continuous space in which we find 1 toilet, the laundry room, the kitchen with island, a bright and open living room with fireplace and the dining room from which you can enjoy wonderful views of the mountains. The ground floor is distributed in two fully equipped guest apartments that have access from the outside, as well as a laundry room and a totally open space of 57 m2 that can be given various uses. Outside the house we can enjoy a wonderful plot where there is a paved terrace with pergola, barbecue area and the swimming pool, as well as another paved space surrounded by native vegetation that connects directly with the forest, a natural space that provides the opportunity to enjoy tranquility and privacy, as well as the beauty of nature. Top qualities, and it is delivered fully furnished.