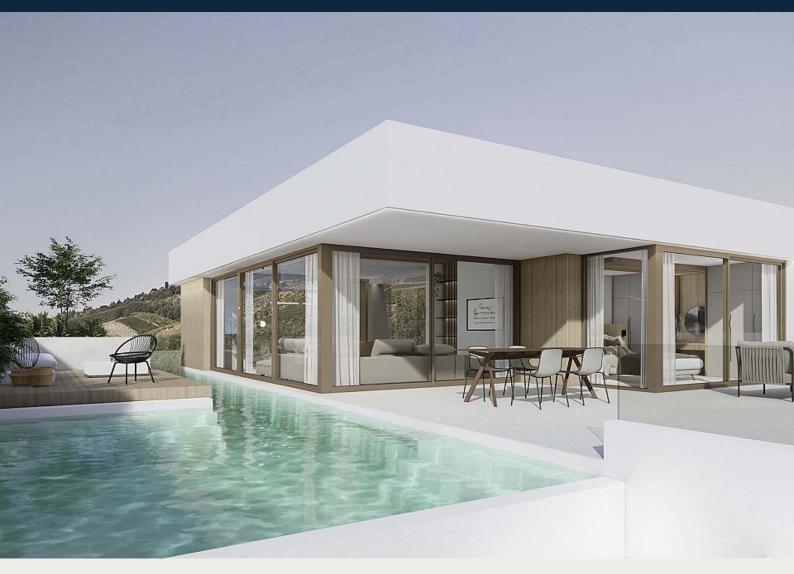

## Fristående villa i Finestrat - Begagnade

FINESTRAT 995.000€ ID # ES4420

336m<sup>2</sup>

ا (ا

495m<sup>2</sup>

- Pool: Ja
- Säkerhetsdörr
- Terrass

• Storeroom

- Garage
- Hiss
- Luftkonditionering

## **Beskrivning**

We present a new and exclusive promotion of detached villas in Finestrat, which offers a unique opportunity to acquire a luxury home with stunning views of the Benidorm skyline. Located in a privileged location, this development combines elegance, comfort and an enviable location. Each villa is developed on two floors. On the main floor, there is a bright living room, the kitchen, equipped with top quality appliances, stands out for its modern design and functionality. The property has three bedrooms in addition, three full bathrooms and a toilet are available. A distinctive attraction of these villas is the presence of a basement, offering additional space that can be adapted according to your personal needs and preferences. Each home features an impressive infinity-style pool, which blends harmoniously with the surrounding landscape. Next to the pool, a careful garden design adds beauty and serenity to the surroundings. The installation of solar panels allows an efficient use of energy. On the other hand, the houses are equipped with underfloor heating and pre-installation of A / C. In order to ensure accessibility and comfort for all residents, the development also offers the option of installing an elevator.