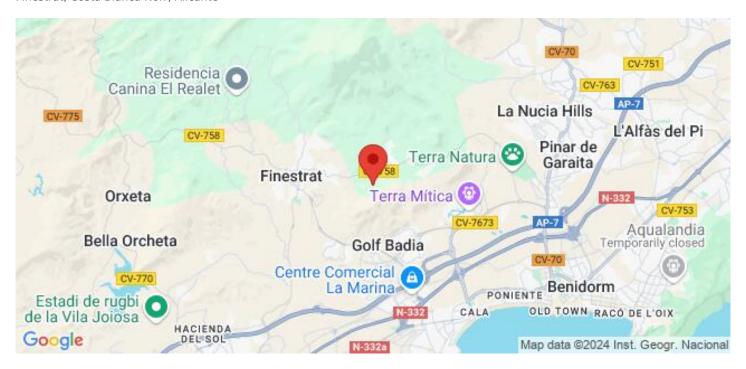

erty has three bedrooms in addition, three full bathrooms and a toilet are available. A distinctive attraction of these villas is the presence of a basement, offering additional space that can be adapted according to your personal needs and preferences. Each home features an impressive infinity-style pool, which blends harmoniously with the surrounding landscape. Next to the pool, a careful garden design adds beauty and serenity to the surroundings. The installation of solar panels allows an efficient use of energy. On the other hand, the houses are equipped with underfloor heating and pre-installation of A / C. In order to ensure accessibility and comfort for all residents, the development also offers the option of installing an elevator.

## Läge

Finestrat, Costa Blanca Norr, Alicante